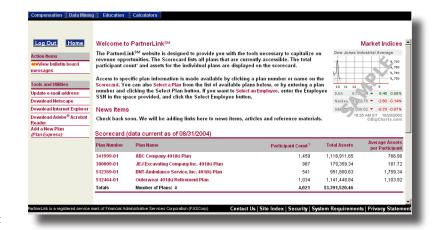

# Your Portal to Improved Client Management.

The PartnerLink Web site is your direct link to all the timesaving and business-building tools needed to effectively manage your clients' retirement plan. PartnerLink is available online 24 hours a day, seven days a week at your convenience.

PartnerLink provides you with real-time plan and participant information and gives you access to numerous valuable reports, including inactive and employee disbursement reports.

#### Plan Summary Statistics

 Get a quick snapshot of your Plan's participant demographics and contribution activities.