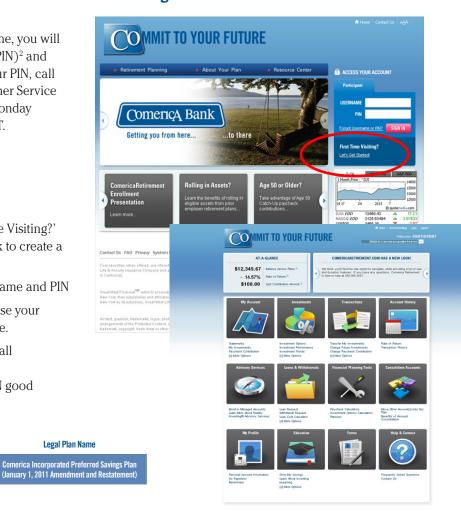

## Login

Once you have your PIN:

**Great-West Financial Plan #** 

385029-01

- · Go to www.ComericaRetirement.com
- Under the 'Access Your Account > First Time Visiting?' heading, click on the 'Let's Get Started!' link to create a Username and to personalize your PIN
- · For subsequent access, use your new Username and PIN
- Once you login, you'll be prompted to choose your default Plan, which you can change anytime.
- Note: If you forget your PIN at a later date, call 888-366-2687, speak to a Customer Service Representative and receive a temporary PIN good for 24 hours to access your account.

# **Highlights of the Tools and Resources Available**

- 1 At-A-Glance Tile
  - · View your Balance
  - · Check your Rate of Return
  - · See your Last Contribution Amount
- 2 My Account Tile
  - Go Paperless! View and store your statements electronically, eliminating the need for a paper statement to be mailed to your home address
  - · View your current investments
  - Check your current Paycheck Contribution and/or change your Contribution Amount
  - · See the latest Disclosures
- **3** Investments Tile
  - · Review fund performance and trends
  - · Obtain prospectuses and fund overviews

#### 4 Transactions Tile

- Transfer among investment (or deemed investment) options<sup>3</sup>
- · Change your contribution amount
- · Redirect future contributions

#### 5 Planning Tools

- Access tools such as Paycheck Calculators, Investment Option Calculators and various Planners
- Direct access to Virtual Classroom, an online learning curriculum